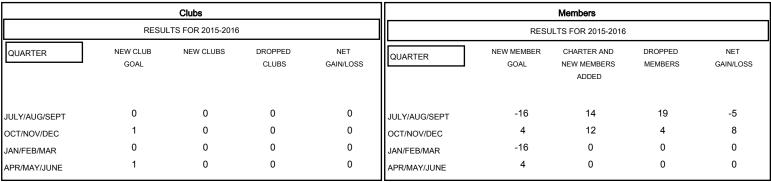

## GOALS AND ACTUAL NEW CLUBS CUMULATIVE

| DROPPED CLUBS: 0  DROPPED MEMBERS |    | 14 CLUBS OF 31 ADDED 1 OR MORE<br>NEW MEMBERS |                       | ON<br>612 (66.74%)<br>305 (33.26%) |
|-----------------------------------|----|-----------------------------------------------|-----------------------|------------------------------------|
| DECEASED                          | 5  | CLICK HERE FOR HEALTH ASSESSMENT DATA         | FAMILY UNIT MEMBERS   | 159                                |
| CLUB CANCELLED                    | 0  |                                               | HEAD OF HOUSEHOLD     | 77                                 |
| OTHER                             | 18 |                                               |                       |                                    |
| TOTAL                             | 23 |                                               | NON-HEAD OF HOUSEHOLD | 82                                 |