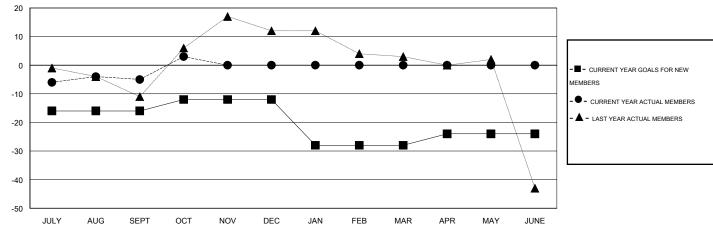

## GOALS AND ACTUAL NEW CLUBS CUMULATIVE

| DROPPED CLUBS: 0  DROPPED MEMBERS |    | 14 CLUBS OF 31 ADDED 1 OR MORE<br>NEW MEMBERS |                       | ON<br>612 (66.74%)<br>305 (33.26%) |
|-----------------------------------|----|-----------------------------------------------|-----------------------|------------------------------------|
| DECEASED                          | 5  | CLICK HERE FOR HEALTH ASSESSMENT DATA         | FAMILY UNIT MEMBERS   | 159                                |
| CLUB CANCELLED                    | 0  |                                               | HEAD OF HOUSEHOLD     | 77                                 |
| OTHER                             | 18 |                                               |                       |                                    |
| TOTAL                             | 23 |                                               | NON-HEAD OF HOUSEHOLD | 82                                 |